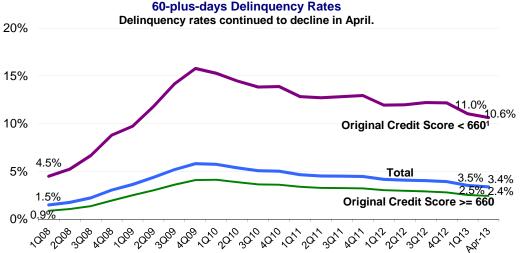

## The Enterprises' Mortgage Performance:

• Early stage (30-59 days) and seriously delinquent loans continued to decline during the month.

## Mortgage Performance (at period end)

|                                   | · ·    |        |  |
|-----------------------------------|--------|--------|--|
| (# of loans in thousands)         | Mar-13 | Apr-13 |  |
| 30-59 Days Delinquent             | 480    | 454    |  |
| 60-plus-days Delinquent           | 987    | 946    |  |
| Foreclosure Starts                | 44     | 44     |  |
| Third-party & Foreclosure Sales   | 20     | 20     |  |
|                                   |        |        |  |
| (Percent of total loans serviced) |        |        |  |
| 30-59 Days Delinquent             | 1.71%  | 1.62%  |  |
| 60-plus-days Delinquent           | 3.52%  | 3.37%  |  |
| Serious Delinquent*               | 3.02%  | 2.92%  |  |
|                                   |        |        |  |

## 1(i) Enterprises Combined - Mortgage Performance (at period end)

| (# of loans in thousands)       | Apr-12        | May-12        | Jun-12        | Jul-12        | Aug-12        | Sep-12        | Oct-12        | Nov-12        | Dec-12        | Jan-13        | Feb-13        | Mar-13        | Apr-13        |
|---------------------------------|---------------|---------------|---------------|---------------|---------------|---------------|---------------|---------------|---------------|---------------|---------------|---------------|---------------|
| Total Loans Serviced            | <b>28,768</b> | <b>28,661</b> | <b>28,617</b> | <b>28,508</b> | <b>28,405</b> | <b>28,374</b> | <b>28,259</b> | <b>28,359</b> | <b>28,158</b> | <b>28,079</b> | <b>28,075</b> | <b>28,043</b> | <b>28,030</b> |
| Original Credit Score >= 660    | 25,158        | 25,085        | 25,065        | 24,985        | 24,911        | 24,905        | 24,824        | 24,943        | 24,774        | 24,734        | 24,752        | 24,744        | 24,754        |
| Original Credit Score < 660     | 3,610         | 3,576         | 3,552         | 3,523         | 3,494         | 3,470         | 3,435         | 3,416         | 3,384         | 3,345         | 3,324         | 3,299         | 3,275         |
| <b>Total Delinquent Loans</b>   | <b>1,698</b>  | <b>1,686</b>  | <b>1,704</b>  | <b>1,677</b>  | 1,636         | <b>1,733</b>  | <b>1,638</b>  | 1, <b>624</b> | <b>1,646</b>  | <b>1,569</b>  | <b>1,565</b>  | <b>1,467</b>  | <b>1,400</b>  |
| Original Credit Score >= 660    | 1,041         | 1,029         | 1,037         | 1,019         | 994           | 1,047         | 991           | 986           | 994           | 944           | 955           | 894           | 854           |
| Original Credit Score < 660     | 657           | 657           | 667           | 658           | 643           | 686           | 646           | 638           | 653           | 625           | 610           | 573           | 546           |
| <b>30 - 59 Days Delinquent</b>  | <b>512</b>    | <b>512</b>    | <b>539</b>    | <b>524</b>    | <b>508</b>    | <b>591</b>    | <b>525</b>    | <b>527</b>    | <b>542</b>    | <b>506</b>    | <b>529</b>    | <b>480</b>    | <b>454</b>    |
| Original Credit Score >= 660    | 284           | 281           | 297           | 288           | 279           | 329           | 291           | 296           | 301           | 280           | 304           | 271           | 256           |
| Original Credit Score < 660     | 227           | 231           | 242           | 236           | 228           | 262           | 235           | 232           | 241           | 227           | 225           | 209           | 198           |
| 60 - 89 Days Delinquent         | <b>167</b>    | <b>170</b>    | <b>175</b>    | <b>176</b>    | <b>172</b>    | <b>190</b>    | <b>181</b>    | <b>178</b>    | <b>187</b>    | <b>177</b>    | <b>166</b>    | <b>150</b>    | <b>138</b>    |
| Original Credit Score >= 660    | 95            | 95            | 97            | 97            | 95            | 105           | 100           | 98            | 102           | 96            | 92            | 84            | 77            |
| Original Credit Score < 660     | 73            | 75            | 78            | 79            | 77            | 86            | 81            | 80            | 84            | 80            | 74            | 66            | 61            |
| 60-plus-days Delinquent         | 1,187         | <b>1,174</b>  | <b>1,165</b>  | 1,153         | <b>1,129</b>  | <b>1,141</b>  | <b>1,112</b>  | <b>1,097</b>  | 1, <b>104</b> | <b>1,062</b>  | <b>1,035</b>  | <b>987</b>    | <b>946</b>    |
| Original Credit Score >= 660    | 757           | 748           | 740           | 731           | 714           | 718           | 700           | 691           | 693           | 664           | 651           | 623           | 597           |
| Original Credit Score < 660     | 430           | 426           | 425           | 422           | 415           | 423           | 412           | 406           | 412           | 398           | 385           | 364           | 348           |
| Percent of Total Loans Serviced |               |               |               |               |               |               |               |               |               |               |               |               |               |
| <b>Total Delinquent Loans</b>   | <b>5.90%</b>  | <b>5.88%</b>  | <b>5.95%</b>  | <b>5.88%</b>  | <b>5.76%</b>  | <b>6.11%</b>  | <b>5.80%</b>  | <b>5.73%</b>  | <b>5.85%</b>  | <b>5.59%</b>  | <b>5.57%</b>  | <b>5.23%</b>  | <b>4.99%</b>  |
| Original Credit Score >= 660    | 4.14%         | 4.10%         | 4.14%         | 4.08%         | 3.99%         | 4.20%         | 3.99%         | 3.95%         | 4.01%         | 3.82%         | 3.86%         | 3.61%         | 3.45%         |
| Original Credit Score < 660     | 18.19%        | 18.37%        | 18.78%        | 18.68%        | 18.40%        | 19.76%        | 18.82%        | 18.67%        | 19.29%        | 18.67%        | 18.35%        | 17.37%        | 16.68%        |
| <b>30 - 59 Days Delinquent</b>  | <b>1.78%</b>  | <b>1.79%</b>  | <b>1.88%</b>  | <b>1.84%</b>  | <b>1.79%</b>  | <b>2.08%</b>  | <b>1.86%</b>  | <b>1.86%</b>  | <b>1.92%</b>  | <b>1.80%</b>  | <b>1.89%</b>  | <b>1.71%</b>  | <b>1.62%</b>  |
| Original Credit Score >= 660    | 1.13%         | 1.12%         | 1.18%         | 1.15%         | 1.12%         | 1.32%         | 1.17%         | 1.18%         | 1.21%         | 1.13%         | 1.23%         | 1.09%         | 1.03%         |
| Original Credit Score < 660     | 6.29%         | 6.45%         | 6.81%         | 6.69%         | 6.54%         | 7.56%         | 6.83%         | 6.78%         | 7.12%         | 6.78%         | 6.77%         | 6.34%         | 6.05%         |
| 60 - 89 Days Delinquent         | <b>0.58%</b>  | <b>0.59%</b>  | <b>0.61%</b>  | <b>0.62%</b>  | <b>0.61%</b>  | <b>0.67%</b>  | <b>0.64%</b>  | <b>0.63%</b>  | <b>0.66%</b>  | <b>0.63%</b>  | <b>0.59%</b>  | <b>0.53%</b>  | <b>0.49%</b>  |
| Original Credit Score >= 660    | 0.38%         | 0.38%         | 0.39%         | 0.39%         | 0.38%         | 0.42%         | 0.40%         | 0.39%         | 0.41%         | 0.39%         | 0.37%         | 0.34%         | 0.31%         |
| Original Credit Score < 660     | 2.01%         | 2.09%         | 2.19%         | 2.23%         | 2.20%         | 2.47%         | 2.37%         | 2.33%         | 2.49%         | 2.40%         | 2.23%         | 1.99%         | 1.86%         |
| 60-plus-days Delinquent         | <b>4.12%</b>  | <b>4.10%</b>  | <b>4.07%</b>  | <b>4.05%</b>  | <b>3.97%</b>  | <b>4.02%</b>  | <b>3.94%</b>  | <b>3.87%</b>  | <b>3.92%</b>  | <b>3.78%</b>  | <b>3.69%</b>  | <b>3.52%</b>  | <b>3.37%</b>  |
| Original Credit Score >= 660    | 3.01%         | 2.98%         | 2.95%         | 2.93%         | 2.87%         | 2.88%         | 2.82%         | 2.77%         | 2.80%         | 2.69%         | 2.63%         | 2.52%         | 2.41%         |
| Original Credit Score < 660     | 11.90%        | 11.92%        | 11.97%        | 11.98%        | 11.86%        | 12.20%        | 11.99%        | 11.90%        | 12.16%        | 11.90%        | 11.58%        | 11.04%        | 10.63%        |
| Serious Delinquency Rate        | 3.58%         | 3.54%         | 3.50%         | 3.47%         | 3.41%         | 3.39%         | 3.33%         | 3.28%         | 3.27%         | 3.19%         | 3.14%         | 3.02%         | 2.92%         |
| In Bankruptcy                   | 0.61%         | 0.62%         | 0.58%         | 0.58%         | 0.57%         | 0.57%         | 0.56%         | 0.55%         | 0.54%         | 0.51%         | 0.50%         | 0.48%         | 0.48%         |