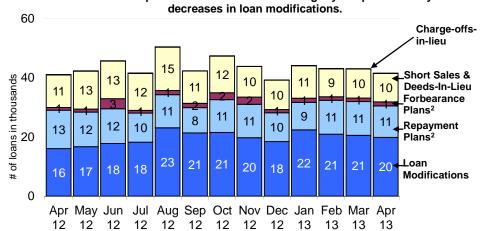

• There were approximately 19,800 permanent modifications in April compared with 20,500 in March.

• One-third of permanent loan modifications in April included principal forbearance.

• Approximately 9,600 short sales and deeds-inlieu were completed during the month, down from 9,800 in March.

## The Enterprises' Foreclosures:

• Foreclosure sales and starts were flat during the month compared with March.

| Foreclosure Prevention Activities       |         |         |
|-----------------------------------------|---------|---------|
|                                         | Mar-13  | Apr-13  |
| HAMP Active Trials                      | 23,240  | 23,654  |
| HAMP Permanent - Cumulative             | 433,844 | 432,043 |
|                                         | •       |         |
| <b>Completed Foreclosure Prevention</b> | Actions |         |
| Loan Modifications *                    | 20,536  | 19,809  |
| Repayment Plans                         | 11,366  | 10,628  |
| Forbearance Plans                       | 1,216   | 1,344   |
| Charge-offs-in-lieu                     | 87      | 58      |
| Home Retention Actions                  | 33,205  | 31,839  |
| Short Sales                             | 8,327   | 7,954   |
| Deeds-in-lieu                           | 1,480   | 1,679   |
| Home Forfeiture Actions                 | 9,807   | 9,633   |
| TOTAL                                   | 43,012  | 41,472  |
| * Includes HAMP permanent modifications |         |         |

Foreclosure Prevention Actions Completed Foreclosure prevention actions declined slightly in April driven by