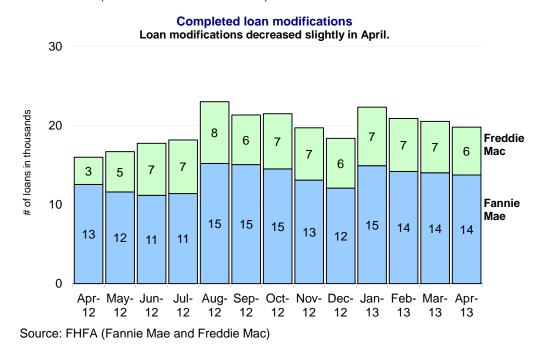

• There were approximately 19,800 permanent modifications in April compared with 20,500 in March.

• One-third of permanent loan modifications in April included principal forbearance.

• Approximately 9,600 short sales and deeds-inlieu were completed during the month, down from 9,800 in March.

Foreclosure Prevention Actions Completed Foreclosure prevention actions declined slightly in April driven by

## **Completed Foreclosure Prevention Actions**

Since the first full quarter in conservatorship (4Q08), combined completed foreclosure prevention actions total over 2.8 million. Approximately half of these actions are permanent loan modifications.