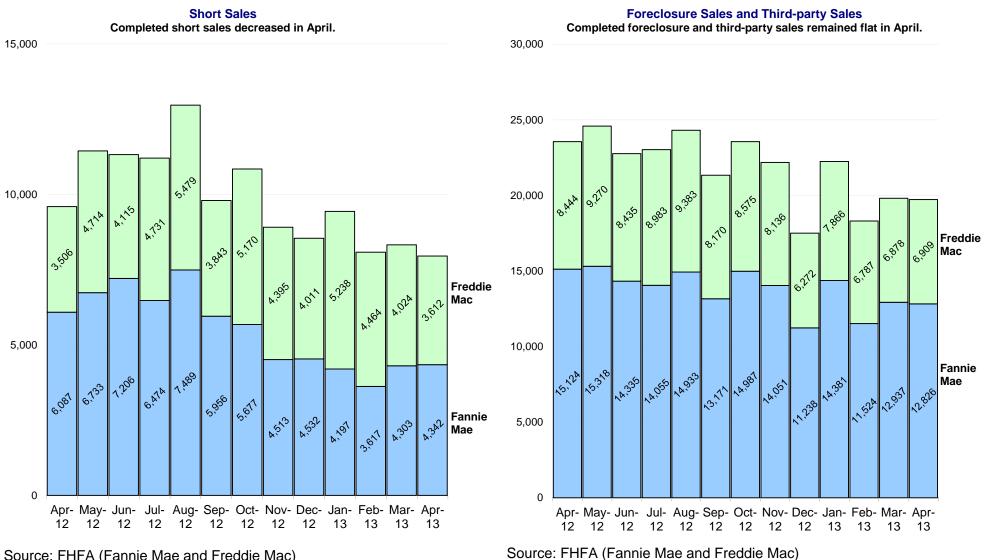

• There were approximately 19,800 permanent modifications in April compared with 20,500 in March.

• One-third of permanent loan modifications in April included principal forbearance.

• Approximately 9,600 short sales and deeds-inlieu were completed during the month, down from 9,800 in March.

## The Enterprises' Foreclosures:

• Foreclosure sales and starts were flat during the month compared with March.

| Foreclosure Prevention Activities       |         |         |
|-----------------------------------------|---------|---------|
|                                         | Mar-13  | Apr-13  |
| HAMP Active Trials                      | 23,240  | 23,654  |
| HAMP Permanent - Cumulative             | 433,844 | 432,043 |
|                                         | •       |         |
| <b>Completed Foreclosure Prevention</b> | Actions |         |
| Loan Modifications *                    | 20,536  | 19,809  |
| Repayment Plans                         | 11,366  | 10,628  |
| Forbearance Plans                       | 1,216   | 1,344   |
| Charge-offs-in-lieu                     | 87      | 58      |
| Home Retention Actions                  | 33,205  | 31,839  |
| Short Sales                             | 8,327   | 7,954   |
| Deeds-in-lieu                           | 1,480   | 1,679   |
| Home Forfeiture Actions                 | 9,807   | 9,633   |
| TOTAL                                   | 43,012  | 41,472  |
| * Includes HAMP permanent modifications |         |         |