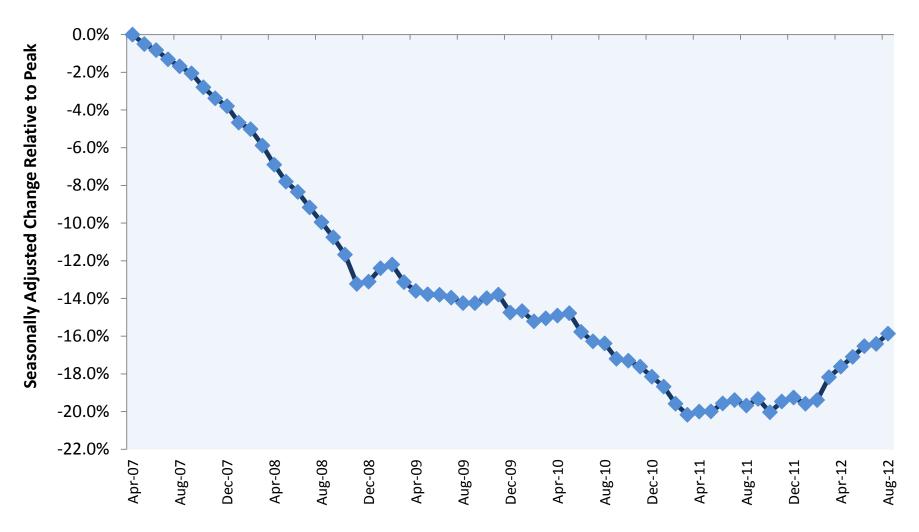

### FHFA House Price Index Up 0.7 Percent in August

**Washington, DC** – U.S. house prices rose 0.7 percent on a seasonally adjusted basis from July to August, according to the Federal Housing Finance Agency's monthly House Price Index (HPI). The previously reported 0.2 percent increase in July was revised downward to a 0.1 percent increase. For the 12 months ending in August, U.S. prices rose **4.7** percent. The U.S. index is **15.9** percent below its April 2007 peak and is roughly the same as the June 2004 index level.

### Figure 3: Cumulative Seasonally Adjusted Price Change Relative to Peak USA

(Purchase-Only, Seasonally Adjusted Peak was April 2007)