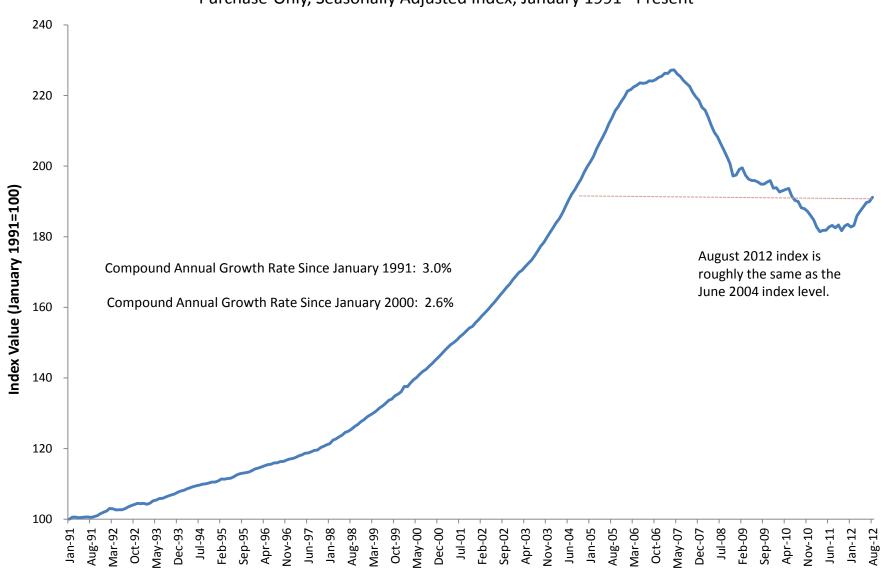

### FHFA House Price Index Up 0.7 Percent in August

**Washington, DC** – U.S. house prices rose 0.7 percent on a seasonally adjusted basis from July to August, according to the Federal Housing Finance Agency's monthly House Price Index (HPI). The previously reported 0.2 percent increase in July was revised downward to a 0.1 percent increase. For the 12 months ending in August, U.S. prices rose **4.7** percent. The U.S. index is **15.9** percent below its April 2007 peak and is roughly the same as the June 2004 index level.

Purchase-Only Index--USA

Figure 1: Seasonally Adjusted and Unadjusted Monthly Appreciation Rates

**Figure 2: Monthly House Price Index for USA** Purchase-Only, Seasonally Adjusted Index, January 1991 - Present