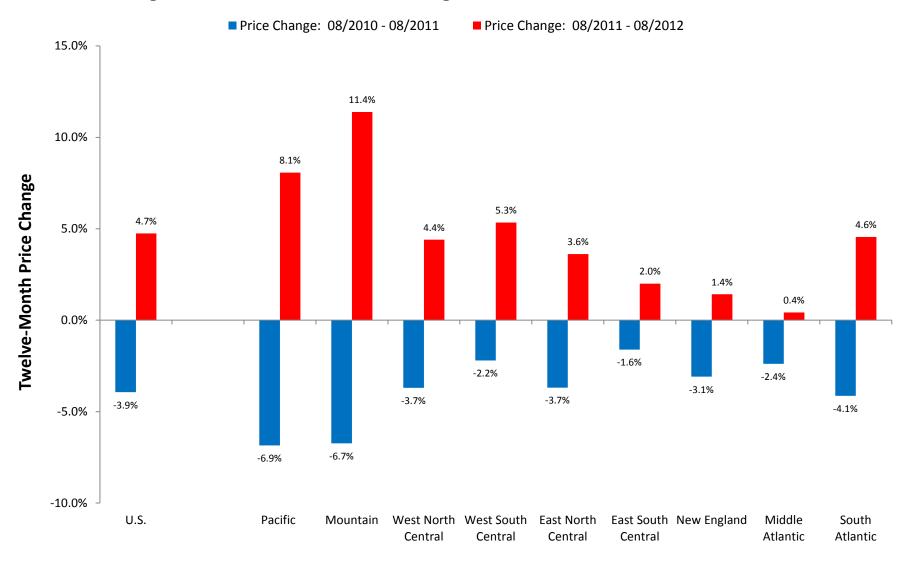

For the nine census divisions, seasonally adjusted monthly price changes from July to August ranged from -0.5 percent in the East South Central division to +3.0 percent in the Pacific division while the 12-month changes ranged from 0.4 percent in the Middle Atlantic division to +11.4 percent in the Mountain division.

# Figure 4: Twelve-Month Price Changes – Prior Year vs. Most Recent Year