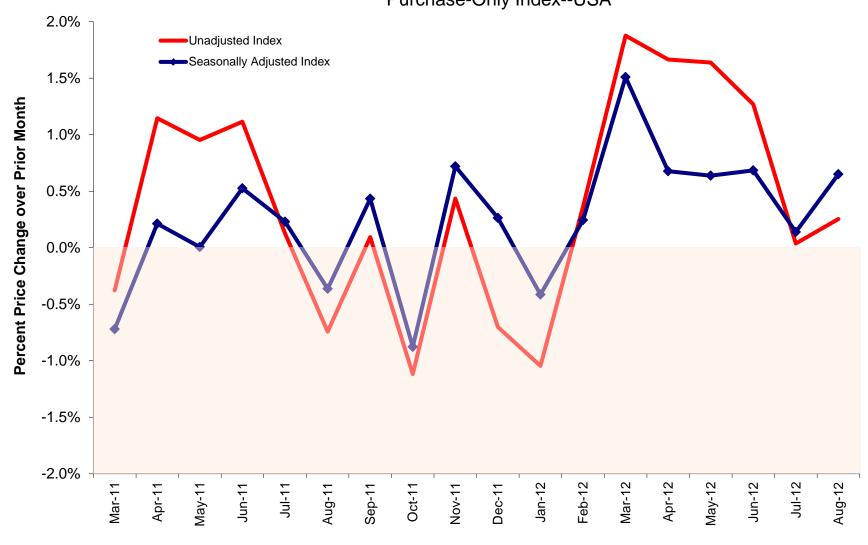

### FHFA House Price Index Up 0.7 Percent in August

**Washington, DC** – U.S. house prices rose 0.7 percent on a seasonally adjusted basis from July to August, according to the Federal Housing Finance Agency's monthly House Price Index (HPI). The previously reported 0.2 percent increase in July was revised downward to a 0.1 percent increase. For the 12 months ending in August, U.S. prices rose **4.7** percent. The U.S. index is **15.9** percent below its April 2007 peak and is roughly the same as the June 2004 index level.

Purchase-Only Index--USA

Figure 1: Seasonally Adjusted and Unadjusted Monthly Appreciation Rates

**Figure 2: Monthly House Price Index for USA** Purchase-Only, Seasonally Adjusted Index, January 1991 - Present